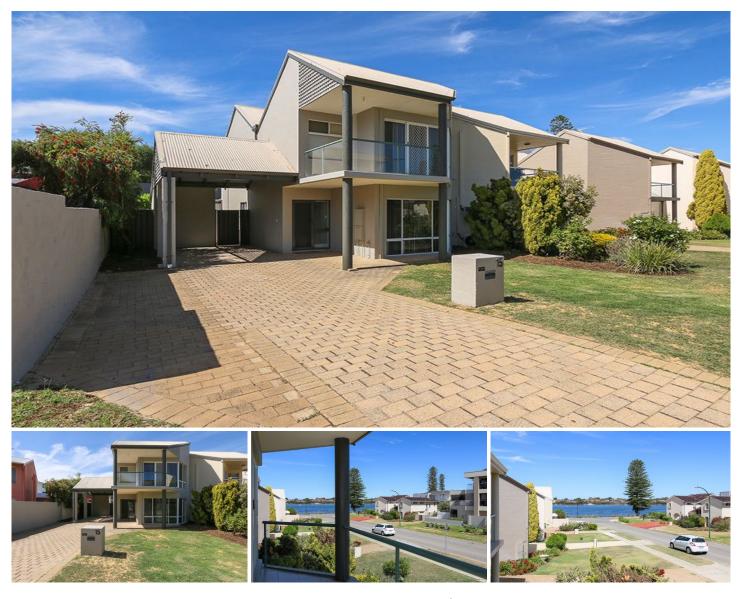

## **15 Helm Street MOUNT PLEASANT WA**

Immaculate three bedroom, two bathroom unfurnished two storey home. Lounge, gas bayonet. Dining. Kitchen features gas cook top, electric oven and dishwasher. Meals with split system air cond and access to paved undercover entertaining area. Laundry and separate wc downstairs. Master bedroom; ceiling fan, split system air cond, walk in robe, balcony, river views. Ensuite; bath and separate shower, wc, vanity. Separate wc upstairs. Second bedroom; ceiling fan, built in robe, split system air cond. Third bedroom; split system air cond, built in robe. Main bathroom; bath and separate shower. Storeroom. Security doors. Undercover carport plus additional tandem parking. Walk to Esplanade, local eateries, IGA and public transport. 3 🛤 2 🚔 1 🚘