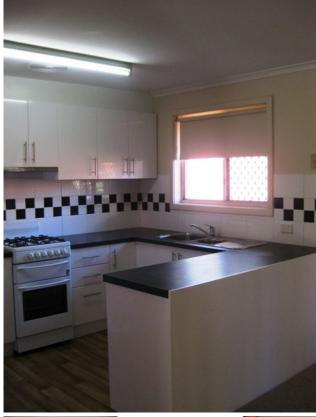

## 85 Walanna Drive KARAWARA WA

Neat three bedroom, one bathroom unfurnished house with enclosed yard. Reverse cycle air cond to lounge. Renovated kitchen with gas cooker, plenty of cupboard and bench space. Meals. Built in cupboards to laundry. Separate wc. Double linen press. Floor to ceiling mirrored built in robe to master bedroom. Bathroom; bath/shower. Security grills. Undercover paved patio area. Garden shed. Good size yard. Parking available for 3-4 cars. Direct access to public transport. Walking distance to Waterford Plaza shopping centre and Curtin University. Garden shed not for tenant use.