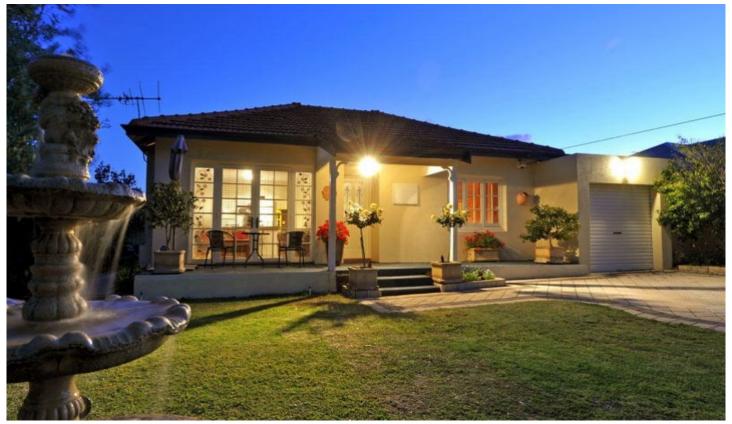

## 53 Cloister Avenue MANNING WA

Delightful three bedroom, two bathroom home. Open plan lounge with front garden aspect, chef's kitchen, meals. Polished floorboards and high ceilings. Choice of split system air cond, gas heating and ceiling fans. Private rear entertaining area. Well maintained tranquill gardens. Single garage plus additional driveway parking. Alarm and security gates to front. Easy access to Manning Road, Freeway and Waterford Plaza Shopping Centre.