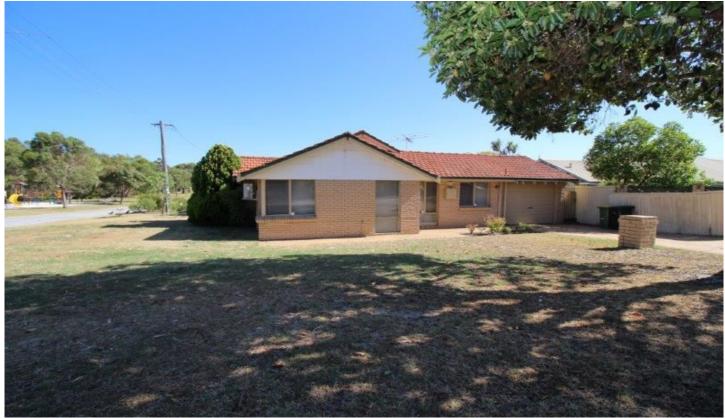

## 1/1 Lang Street BRENTWOOD WA

Neat three bedroom, one bathroom unfurnished villa on corner block. Spacious lounge, dining with split system air cond. Gas cook top and electric oven. Built in robes to all bedrooms. Easy care paved rear courtyard. Single carport with roller door plus parking for addition one or two cars in tandem to driveway. Security doors to front and rear. Parkland (Booragoon Lake Reserve) across the road. Conveniently located to Leach Highway, Kwinana Freeway, Bull Creek train station and Garden City shopping centre. Lawn mowing included. Sorry, no pets.