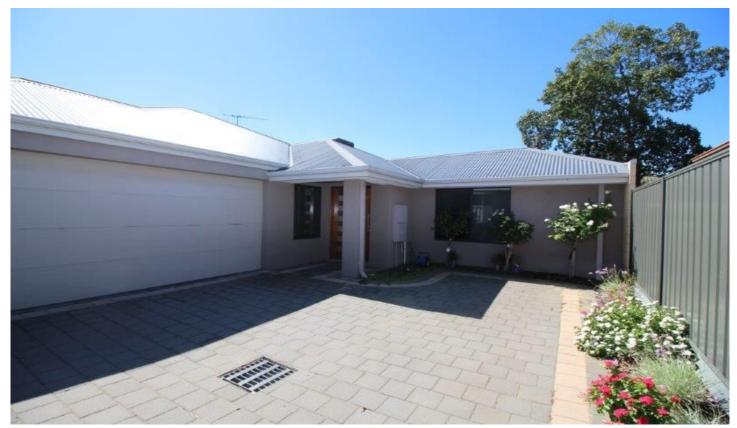

## 26A Bungaree Road WILSON WA

Well maintained three bedroom or two bedroom plus office, two bathroom unfurnished rear home. Entry. Open plan kitchen, living, dining opening out onto undercover alfresco. Gas cook top, electric oven and dishwasher. Main bedroom features his n hers walk in robe with built in shelving, drawers and rails. Robe to bedroom two. Bath and separate shower to main bathroom. Ducted evaporative air conditioning. Double garage; shoppers entry, rear yard access and laundry nook. Small grassed area. Low maintenance. Easy access to Manning Road, Freeway and Waterford Plaza.