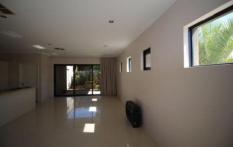

## 26A Bungaree Road WILSON WA

Well maintained three bedroom or two bedroom plus office, two bathroom unfurnished rear home. Entry. Open plan kitchen, living, dining opening out onto undercover alfresco. Gas cook top, electric oven and dishwasher. Main bedroom features his n hers walk in robe with built in shelving, drawers and rails. Robe to bedroom two. Bath and separate shower to main bathroom. Ducted evaporative air conditioning. Double garage; shoppers entry, rear yard access and laundry nook. Small grassed area. Low maintenance. Easy access to Manning Road, Freeway and Waterford Plaza.