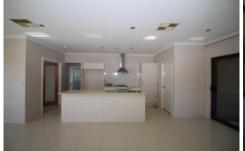

## 26A Bungaree Road WILSON WA

Well maintained three bedroom or two bedroom plus office, two bathroom unfurnished rear home. Entry. Open plan kitchen, living, dining opening out onto undercover alfresco. Gas cook top, electric oven and dishwasher. Main bedroom features his n hers walk in robe with built in shelving, drawers and rails. Robe to bedroom two. Bath and separate shower to main bathroom. Ducted evaporative air conditioning. Double garage; shoppers entry, rear yard access and laundry nook. Small grassed area. Low maintenance. Easy access to Manning Road, Freeway and Waterford Plaza.