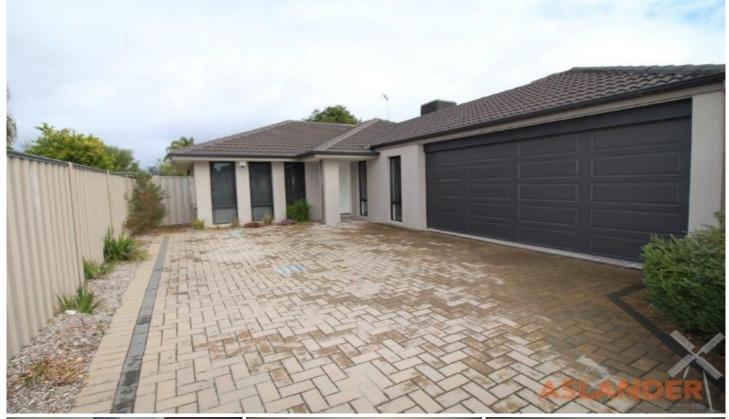

## 2/146 Knutsford Avenue RIVERVALE WA

Well maintained three bedroom, two bathroom unfurnished rear home. Formal lounge/theatre room. Open plan kitchen, meals, living opening out onto paved undercover court yard. Gas cook top, electric oven and dishwasher. Walk in robe to master suite and built in robes to minor bedrooms. Bath and separate shower to main bathroom. Separate wc. Double garage, shoppers entry. Alarm. Ducted evaporative air conditioning. Conveniently located to Belmont Forum, Reading Cinemas and main arterials.