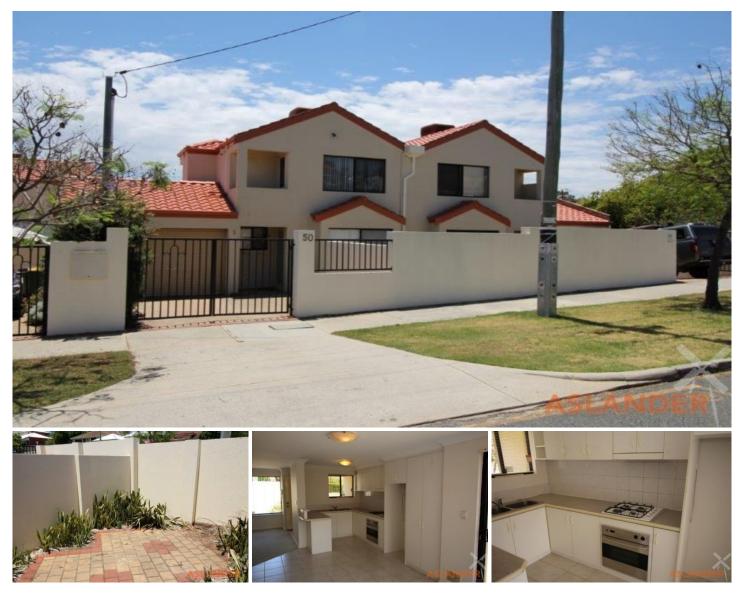

## 1/50 Gwenyfred Road KENSINGTON WA

Two bedroom, one bathroom unfurnished townhouse. Lounge. Kitchen; gas cook top and electric oven. Dining leading to paved courtyard. Downstairs powder room. Bathroom; bath, separate shower and wc. Walk in robe to master bedroom. Built in robe to minor bedroom. Balcony to both bedrooms. Ducted air cond upstairs. Alarm. Front and rear courtyards. Single garage with tandem parking in front. Storeroom. Conveniently located to public transport, Canning Highway and city.