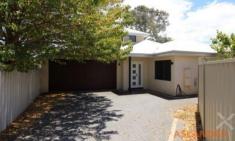

## 43A State Street VICTORIA PARK WA

Gorgeous three bedroom, two bathroom unfurnished townhouse. Entry. Master bedroom suite downstairs, walk in robe and ensuite. Huge open plan family, dining, kitchen; split system air cond, Foxtel point. Kitchen: gas cook top, electric oven, plenty of cupboard and bench space plus dishwasher. Linen press. Minor bedroom downstairs with built in robe. Main bathroom; bath, seperate shower, vanity/basin. Separate wc downstairs. Hidden laundry behind bifold doors. Loft; private bedroom suite, split system air cond and double door built in robe. Undercover alfresco. Easy care paved rear yard. Storeroom. Double garage with door to rear yard and shoppers entry. Carbay/reversing bay. Security alarm. Warmth of floorboards and timber staircase.