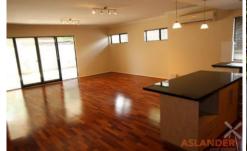

## 43A State Street VICTORIA PARK WA

Gorgeous three bedroom, two bathroom unfurnished townhouse. Entry. Master bedroom suite downstairs, walk in robe and ensuite. Huge open plan family, dining, kitchen; split system air cond, Foxtel point. Kitchen: gas cook top, electric oven, plenty of cupboard and bench space plus dishwasher. Linen press. Minor bedroom downstairs with built in robe. Main bathroom; bath, seperate shower, vanity/basin. Separate wc downstairs. Hidden laundry behind bifold doors. Loft; private bedroom suite, split system air cond and double door built in robe. Undercover alfresco. Easy care paved rear yard. Storeroom. Double garage with door to rear yard and shoppers entry. Carbay/reversing bay. Security alarm. Warmth of floorboards and timber staircase.