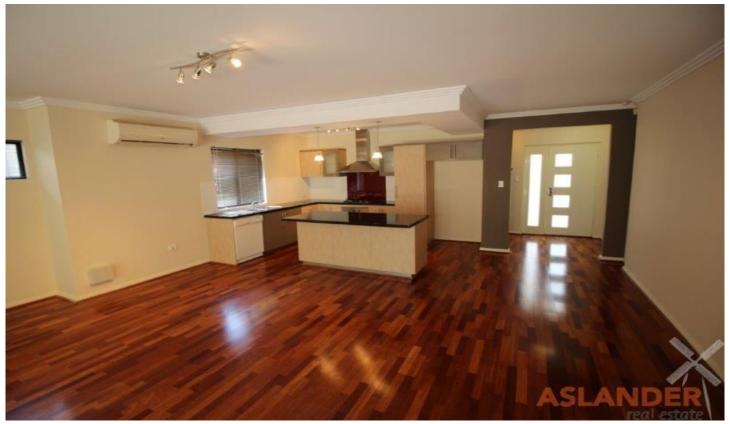

## 43A State Street VICTORIA PARK WA

Gorgeous three bedroom, two bathroom unfurnished townhouse. Entry. Master bedroom suite downstairs, walk in robe and ensuite. Huge open plan family, dining, kitchen; split system air cond, Foxtel point. Kitchen: gas cook top, electric oven, plenty of cupboard and bench space plus dishwasher. Linen press. Minor bedroom downstairs with built in robe. Main bathroom; bath, seperate shower, vanity/basin. Separate wc downstairs. Hidden laundry behind bifold doors. Loft; private bedroom suite, split system air cond and double door built in robe. Undercover alfresco. Easy care paved rear yard. Storeroom. Double garage with door to rear yard and shoppers entry. Carbay/reversing bay. Security alarm. Warmth of floorboards and timber staircase.