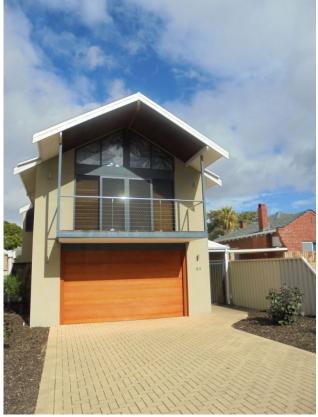

Trendy three bedroom, two bathroom unfurnished two storey home. Private gated access. Formal lounge or study off entry. Huge open plan living, dining, kitchen - air cond and gas bayonet to downstairs living. Kitchen features timber bench tops, gas cook top, electric oven and dishwasher. Laundry with loads of cupboard space. Downstairs powder room. Two minor bedrooms downstairs both with built in mirrored robes. Main bathroom (downstairs) bath and separate shower. Upstairs retreat and master bedroom air conditioned - walk in robe/dressing area - twin vanity basins, shower and wc to ensuite. Decked undercover entertaining area. Lawned area. Garden shed. Double auto garage. Alarm. Walking distance to Challenger Reserve. Conveniently located to Manning primary school, Waterford Plaza and main arterials.