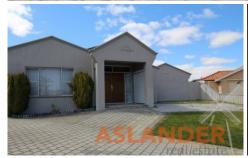

15 Henn Close WINTHROP WA

## DECEPTIVELY MASSIVE FAMILY HOME

Four bedroom, four bathroom plus study/office unfurnished family home. Double entry doors to foyer. Formal lounge. Formal dining. Kitchen; gas cook top, electric oven, dishwasher recess. Two meals areas. Family. Master bedroom; walk in robe plus ensuite with bath and separate shower. Main bathroom; bath and separate shower. Separate wc. Laundry. Second bedroom with built in robe. Third bedroom with built in robe, desk unit and ensuite. Fourth bedroom; split sytem air cond (ducted air cond not connected to this room), built in robe, desk unit and ensuite. Decked undercover entertaining area. Alarm. Ducted reverse cycle air cond. Large lawned area for the kids to play. Double garage, single door at rear, store room. Plenty of parking to driveway. Conveniently located to Winthrop Supa IGA, local parks and North Lake Road