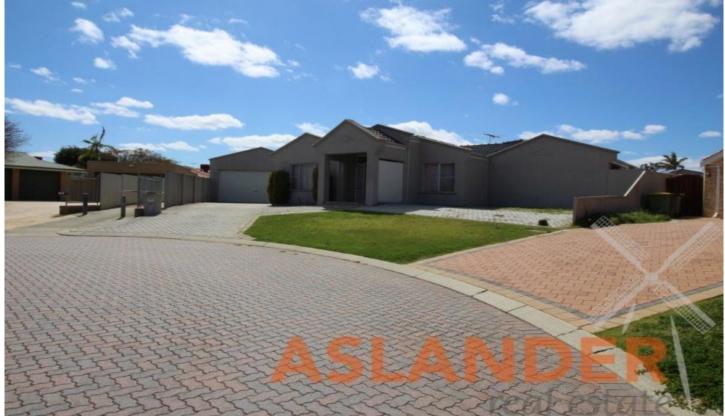

15 Henn Close WINTHROP WA

## DECEPTIVELY MASSIVE FAMILY HOME

Four bedroom, four bathroom plus study/office unfurnished family home. Double entry doors to foyer. Formal lounge. Formal dining. Kitchen; gas cook top, electric oven, dishwasher recess. Two meals areas. Family. Master bedroom; walk in robe plus ensuite with bath and separate shower. Main bathroom; bath and separate shower. Separate wc. Laundry. Second bedroom with built in robe. Third bedroom with built in robe, desk unit and ensuite. Fourth bedroom; split sytem air cond (ducted air cond not connected to this room), built in robe, desk unit and ensuite. Decked undercover entertaining area. Alarm. Ducted reverse cycle air cond. Large lawned area for the kids to play. Double garage, single door at rear, store room. Plenty of parking to driveway. Conveniently located to Winthrop Supa IGA, local parks and North Lake Road