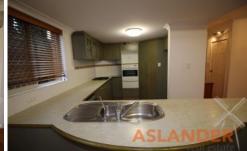

## 102D Hordern Street VICTORIA PARK WA

Elegant three bedroom, two bathroom unfurnished townhouse. Entry complete with built in buffet. Lounge with gas bayonet and front courtyard setting. Country style kitchen; dishwasher, gas cook top and electric oven. Dining. Family; split system air cond and rear courtyard access. Laundry and separate wc downstairs. Main bedroom; split system air cond, private balcony, walk in robe with mirrored door, alarm panel. Ensuite; shower, wc, vanity basin. Two minor bedrooms; built in robes and split system air cond. Main bathroom; bath, separate shower and vanity basin. Separate wc and linen press upstairs. Floorboards. Security alarm, doors and grills. More than decent paved courtyard with thatched outdoor sink/bbq area. Garden shed plus storeroom. Covered washing line area. Single garage (could fit cars in tandem) plus parking in front of garage. Cats ok. Sorry, no dogs. DUCTED AIR COND NOT FUNCTIONAL.