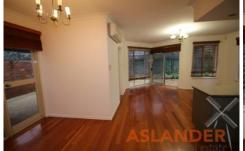

## 102D Hordern Street VICTORIA PARK WA

Elegant three bedroom, two bathroom unfurnished townhouse. Entry complete with built in buffet. Lounge with gas bayonet and front courtyard setting. Country style kitchen; dishwasher, gas cook top and electric oven. Dining. Family; split system air cond and rear courtyard access. Laundry and separate wc downstairs. Main bedroom; split system air cond, private balcony, walk in robe with mirrored door, alarm panel. Ensuite; shower, wc, vanity basin. Two minor bedrooms; built in robes and split system air cond. Main bathroom; bath, separate shower and vanity basin. Separate wc and linen press upstairs. Floorboards. Security alarm, doors and grills. More than decent paved courtyard with thatched outdoor sink/bbq area. Garden shed plus storeroom. Covered washing line area. Single garage (could fit cars in tandem) plus parking in front of garage. Cats ok. Sorry, no dogs. DUCTED AIR COND NOT FUNCTIONAL.