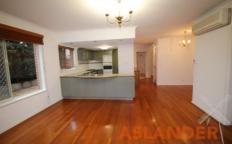

## 102D Hordern Street VICTORIA PARK WA

Elegant three bedroom, two bathroom unfurnished townhouse. Entry complete with built in buffet. Lounge with gas bayonet and front courtyard setting. Country style kitchen; dishwasher, gas cook top and electric oven. Dining. Family; split system air cond and rear courtyard access. Laundry and separate wc downstairs. Main bedroom; split system air cond, private balcony, walk in robe with mirrored door, alarm panel. Ensuite; shower, wc, vanity basin. Two minor bedrooms; built in robes and split system air cond. Main bathroom; bath, separate shower and vanity basin. Separate wc and linen press upstairs. Floorboards. Security alarm, doors and grills. More than decent paved courtyard with thatched outdoor sink/bbq area. Garden shed plus storeroom. Covered washing line area. Single garage (could fit cars in tandem) plus parking in front of garage. Cats ok. Sorry, no dogs. DUCTED AIR COND NOT FUNCTIONAL.