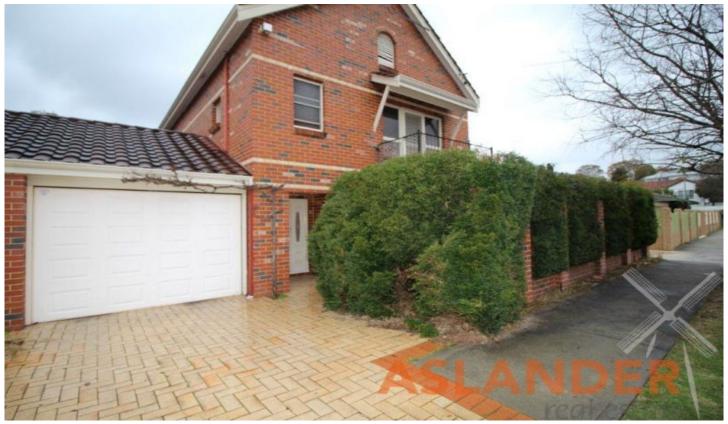

## 102D Hordern Street VICTORIA PARK WA

Elegant three bedroom, two bathroom unfurnished townhouse. Entry complete with built in buffet. Lounge with gas bayonet and front courtyard setting. Country style kitchen; dishwasher, gas cook top and electric oven. Dining. Family; split system air cond and rear courtyard access. Laundry and separate wc downstairs. Main bedroom; split system air cond, private balcony, walk in robe with mirrored door, alarm panel. Ensuite; shower, wc, vanity basin. Two minor bedrooms; built in robes and split system air cond. Main bathroom; bath, separate shower and vanity basin. Separate wc and linen press upstairs. Floorboards. Security alarm, doors and grills. More than decent paved courtyard with thatched outdoor sink/bbq area. Garden shed plus storeroom. Covered washing line area. Single garage (could fit cars in tandem) plus parking in front of garage. Cats ok. Sorry, no dogs. DUCTED AIR COND NOT FUNCTIONAL.