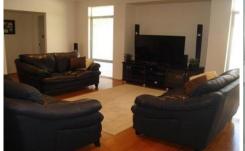

## **54 Canavan Crescent MANNING WA**

Well maintained three bedroom, two bathroom unfurnished home. Office/study. Theatre room. Open plan living, kitchen, dining. Gas cook top, electric oven and dishwasher. Bath and separate shower to main bathroom and ensuite. Separate powder room. All minor bedrooms have ceiling fans and built in robes. Walk in robe plus built in robe to master bedroom, ceiling fan, ensuite with twin vanity basins. Decked undercover alfresco. Lawned areas. Alarm. Reverse cycle ducted air cond. Double garage, shoppers entry. Close to schools, public transport, parklands and Waterford Plaza Shopping Centre.