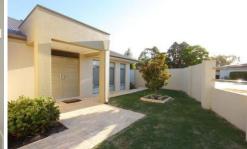

## **54 Canavan Crescent MANNING WA**

Well maintained three bedroom, two bathroom unfurnished home. Office/study. Theatre room. Open plan living, kitchen, dining. Gas cook top, electric oven and dishwasher. Bath and separate shower to main bathroom and ensuite. Separate powder room. All minor bedrooms have ceiling fans and built in robes. Walk in robe plus built in robe to master bedroom, ceiling fan, ensuite with twin vanity basins. Decked undercover alfresco. Lawned areas. Alarm. Reverse cycle ducted air cond. Double garage, shoppers entry. Close to schools, public transport, parklands and Waterford Plaza Shopping Centre.