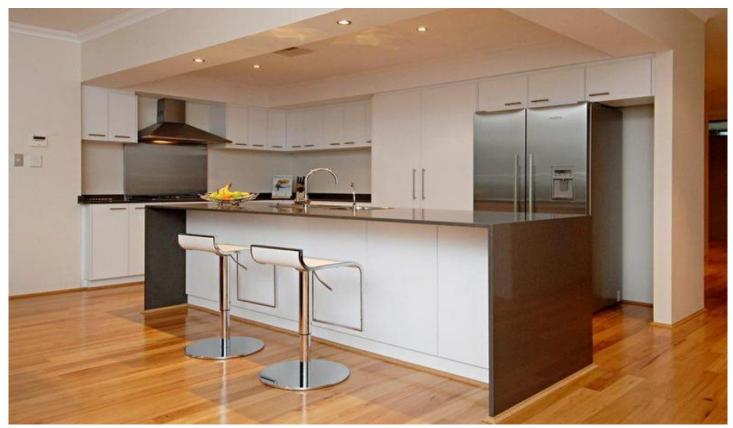

## **54 Canavan Crescent MANNING WA**

Well maintained three bedroom, two bathroom unfurnished home. Office/study. Theatre room. Open plan living, kitchen, dining. Gas cook top, electric oven and dishwasher. Bath and separate shower to main bathroom and ensuite. Separate powder room. All minor bedrooms have ceiling fans and built in robes. Walk in robe plus built in robe to master bedroom, ceiling fan, ensuite with twin vanity basins. Decked undercover alfresco. Lawned areas. Alarm. Reverse cycle ducted air cond. Double garage, shoppers entry. Close to schools, public transport, parklands and Waterford Plaza Shopping Centre.