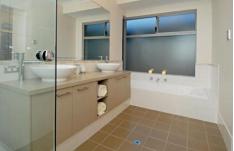

## **54 Canavan Crescent MANNING WA**

Well maintained three bedroom, two bathroom unfurnished home. Office/study. Theatre room. Open plan living, kitchen, dining. Gas cook top, electric oven and dishwasher. Bath and separate shower to main bathroom and ensuite. Separate powder room. All minor bedrooms have ceiling fans and built in robes. Walk in robe plus built in robe to master bedroom, ceiling fan, ensuite with twin vanity basins. Decked undercover alfresco. Lawned areas. Alarm. Reverse cycle ducted air cond. Double garage, shoppers entry. Close to schools, public transport, parklands and Waterford Plaza Shopping Centre.