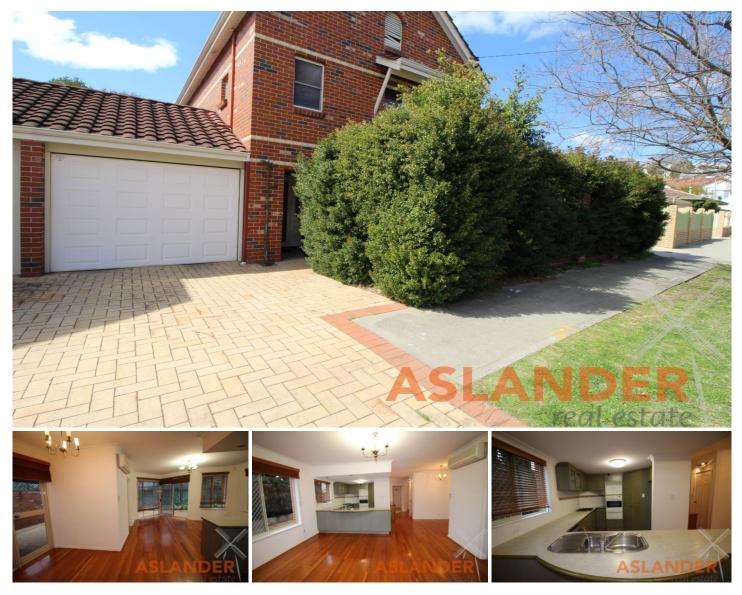

## 102D Hordern Street VICTORIA PARK WA

Elegant three bedroom, two bathroom unfurnished townhouse. Entry complete with built in buffet. Lounge with gas bayonet and front courtyard setting. Country style kitchen; dishwasher, gas cook top and electric oven. Dining. Family; split system air cond and rear courtyard access. Laundry and separate wc downstairs. Main bedroom; split system air cond, private balcony, walk in robe with mirrored door, alarm panel. Ensuite; shower, wc, vanity basin. Two minor bedrooms; built in robes and split system air cond. Main bathroom; bath, separate shower and vanity basin. Separate wc and linen press upstairs. Floorboards. Security alarm, doors and grills. More than decent paved courtyard with thatched outdoor sink/bbq area. Garden shed plus storeroom. Covered washing line area. Single garage (could fit cars in tandem) plus parking in front of garage. Cats ok. Sorry, no dogs. DUCTED AIR COND NOT FUNCTIONAL.