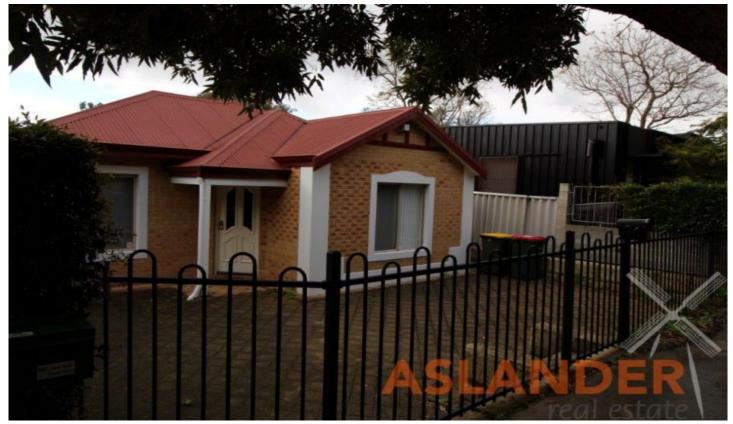

## 88 Murchison Street SHENTON PARK WA

Spacious three bedroom, two bathroom unfurnished home with ducted reverse cycle air-conditioning and security alarm. Kitchen features stainless steel appliances, plenty of cupboard and bench space plus dishwasher. Walk in robe to master bedroom and built in robes to minor bedrooms. Double lock-up garage accessed from rear laneway. Fully paved easy care courtyard gardens. Well located with easy access to Shenton Park IGA, Kings Park, UWA and Sir Charles Gairdner Hospital.