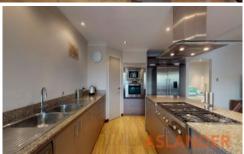

## 31 Sandmartin Drive SOUTHERN RIVER WA

Stunningly elegant four bedroom, two bathroom home that has it all. Entry. Living, dining. Gourmet kitchen with granite bench tops open plan to family. Mirrored floor to ceiling robes to master bedroom suite plus twin basins and spa to ensuite. Built in robes to minor bedrooms, one is semi ensuite. Games room. Undercover alfresco with side access. Salt pool features tranquil water feature. Storage shed. Secure triple garage to park three vehicles or camper/caravan. Security alarm. High end Italian porcelain tiles and ducted evaporative heating and cooling throughout.