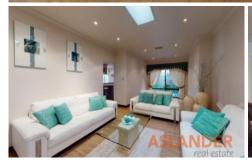

## 31 Sandmartin Drive SOUTHERN RIVER WA

Stunningly elegant four bedroom, two bathroom home that has it all. Entry. Living, dining. Gourmet kitchen with granite bench tops open plan to family. Mirrored floor to ceiling robes to master bedroom suite plus twin basins and spa to ensuite. Built in robes to minor bedrooms, one is semi ensuite. Games room. Undercover alfresco with side access. Salt pool features tranquil water feature. Storage shed. Secure triple garage to park three vehicles or camper/caravan. Security alarm. High end Italian porcelain tiles and ducted evaporative heating and cooling throughout.