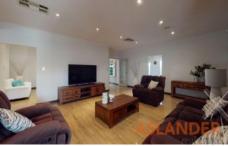

## 31 Sandmartin Drive SOUTHERN RIVER WA

Stunningly elegant four bedroom, two bathroom home that has it all. Entry. Living, dining. Gourmet kitchen with granite bench tops open plan to family. Mirrored floor to ceiling robes to master bedroom suite plus twin basins and spa to ensuite. Built in robes to minor bedrooms, one is semi ensuite. Games room. Undercover alfresco with side access. Salt pool features tranquil water feature. Storage shed. Secure triple garage to park three vehicles or camper/caravan. Security alarm. High end Italian porcelain tiles and ducted evaporative heating and cooling throughout.