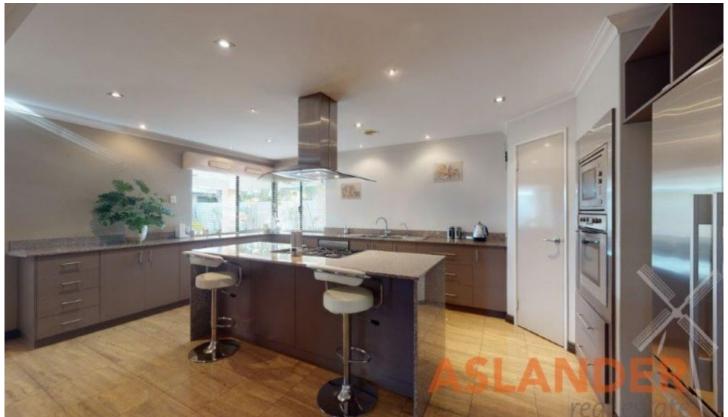

## 31 Sandmartin Drive SOUTHERN RIVER WA

Stunningly elegant four bedroom, two bathroom home that has it all. Entry. Living, dining. Gourmet kitchen with granite bench tops open plan to family. Mirrored floor to ceiling robes to master bedroom suite plus twin basins and spa to ensuite. Built in robes to minor bedrooms, one is semi ensuite. Games room. Undercover alfresco with side access. Salt pool features tranquil water feature. Storage shed. Secure triple garage to park three vehicles or camper/caravan. Security alarm. High end Italian porcelain tiles and ducted evaporative heating and cooling throughout.