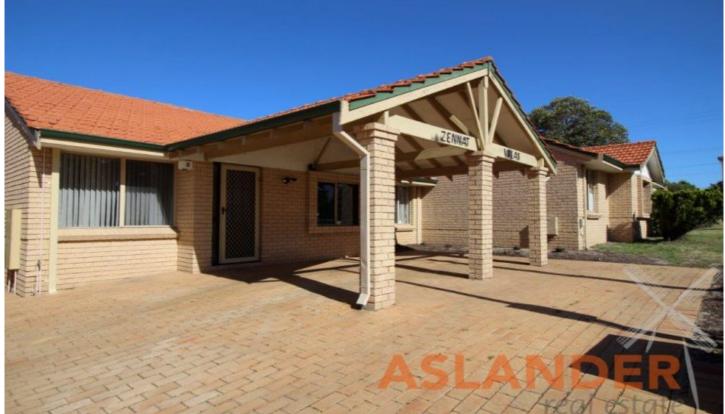

## 2/1 Lang Street BRENTWOOD WA

Neat three bedroom, one bathroom unfurnished villa. Spacious lounge, dining with air cond. Kitchen; gas cook top and electric oven. Built in robes to all bedrooms. Ceiling fan to master. Paved courtyard. Storeroom. Undercover carport and additional car bay. Parkland (Booragoon Lake Reserve) across the road. Conveniently located to Leach Highway, freeway access, Bull Creek train station, bus route and Garden City shopping centre. Sorry, no pets.