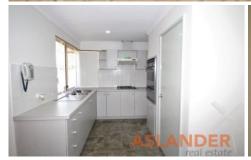

## 2/1 Lang Street BRENTWOOD WA

Neat three bedroom, one bathroom unfurnished villa. Spacious lounge, dining with air cond. Kitchen; gas cook top and electric oven. Built in robes to all bedrooms. Ceiling fan to master. Paved courtyard. Storeroom. Undercover carport and additional car bay. Parkland (Booragoon Lake Reserve) across the road. Conveniently located to Leach Highway, freeway access, Bull Creek train station, bus route and Garden City shopping centre. Sorry, no pets.