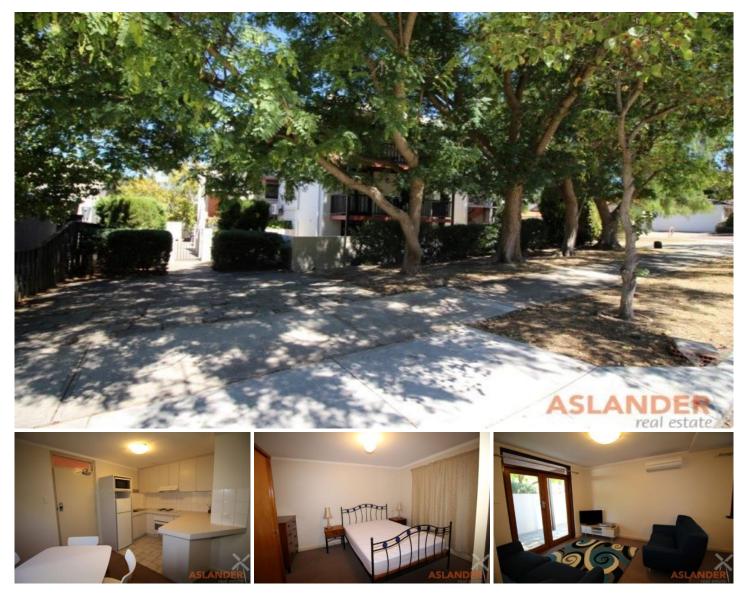

## 4/20 Rose Avenue SOUTH PERTH WA

Nicely situated one bedroom, one bathroom ground floor unit in the heart of South Perth. Lounge, dining with own private large courtyard aspect. Modern kitchen with plenty of cupboard and bench space. Spacious double bedroom with robe. Adjoining ensuite. Washing machine to laundry. Reverse cycle air cond. Lock up storeroom. Full gated security access, including car park. Stroll to Angelo Street shops and cafes. Easy access to public transport, City and freeways.