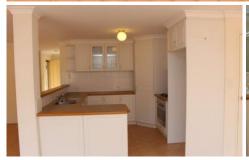

## 156A Surrey Road RIVERVALE WA

Four bedroom, two bathroom unfurnished townhouse filled with natural light. Open plan tiled living, kitchen, dining leading to paved rear courtyard. Plenty of cupboard and bench space, gas cook top and electric oven. Master suite downstairs, walk in robe and ensuite. Upstairs living area. Three minor bedrooms (upstairs) all with built in robes. Main bathroom; bath and separate shower. Ducted air cond upstairs. Double garage. Easy access to main arterials, Archer Street shops.