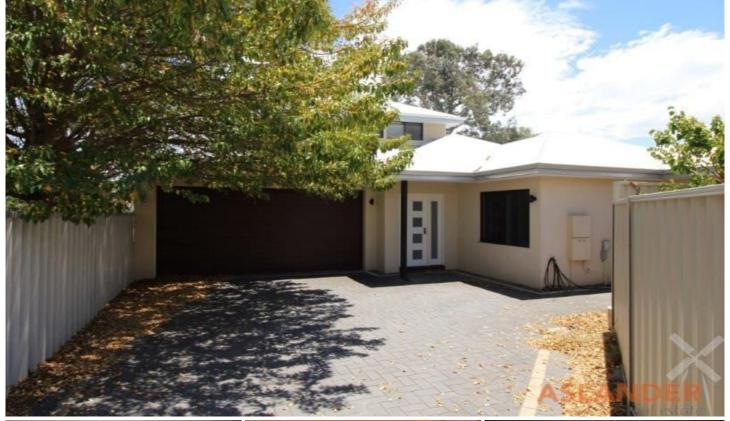

## 43A State Street VICTORIA PARK WA

Gorgeous three bedroom, two bathroom unfurnished townhouse. Entry. Master bedroom suite downstairs, walk in robe and ensuite. Huge open plan family, dining, kitchen; split system air cond, Foxtel point. Kitchen: gas cook top, electric oven, plenty of cupboard and bench space plus dishwasher. Linen press. Minor bedroom downstairs with built in robe. Main bathroom; bath, seperate shower, vanity/basin. Separate wc downstairs. Hidden laundry behind bifold doors. Loft; private bedroom suite, split system air cond and double door built in robe. Undercover alfresco. Easy care paved rear yard. Storeroom. Double garage with door to rear yard and shoppers entry. Carbay/reversing bay. Security alarm. Warmth of floorboards and timber staircase.