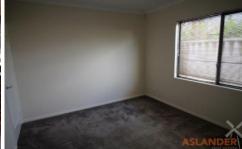

## 43A State Street VICTORIA PARK WA

Gorgeous three bedroom, two bathroom unfurnished townhouse. Entry. Master bedroom suite downstairs, walk in robe and ensuite. Huge open plan family, dining, kitchen; split system air cond, Foxtel point. Kitchen: gas cook top, electric oven, plenty of cupboard and bench space plus dishwasher. Linen press. Minor bedroom downstairs with built in robe. Main bathroom; bath, seperate shower, vanity/basin. Separate wc downstairs. Hidden laundry behind bifold doors. Loft; private bedroom suite, split system air cond and double door built in robe. Undercover alfresco. Easy care paved rear yard. Storeroom. Double garage with door to rear yard and shoppers entry. Carbay/reversing bay. Security alarm. Warmth of floorboards and timber staircase.