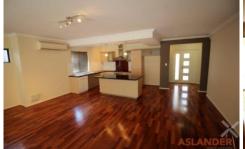

## 43A State Street VICTORIA PARK WA

Gorgeous three bedroom, two bathroom unfurnished townhouse. Entry. Master bedroom suite downstairs, walk in robe and ensuite. Huge open plan family, dining, kitchen; split system air cond, Foxtel point. Kitchen: gas cook top, electric oven, plenty of cupboard and bench space plus dishwasher. Linen press. Minor bedroom downstairs with built in robe. Main bathroom; bath, seperate shower, vanity/basin. Separate wc downstairs. Hidden laundry behind bifold doors. Loft; private bedroom suite, split system air cond and double door built in robe. Undercover alfresco. Easy care paved rear yard. Storeroom. Double garage with door to rear yard and shoppers entry. Carbay/reversing bay. Security alarm. Warmth of floorboards and timber staircase.