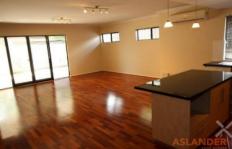

## 43A State Street VICTORIA PARK WA

Gorgeous three bedroom, two bathroom unfurnished townhouse. Entry. Master bedroom suite downstairs, walk in robe and ensuite. Huge open plan family, dining, kitchen; split system air cond, Foxtel point. Kitchen: gas cook top, electric oven, plenty of cupboard and bench space plus dishwasher. Linen press. Minor bedroom downstairs with built in robe. Main bathroom; bath, seperate shower, vanity/basin. Separate wc downstairs. Hidden laundry behind bifold doors. Loft; private bedroom suite, split system air cond and double door built in robe. Undercover alfresco. Easy care paved rear yard. Storeroom. Double garage with door to rear yard and shoppers entry. Carbay/reversing bay. Security alarm. Warmth of floorboards and timber staircase.