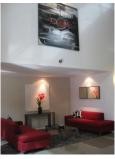

## 134/143 Adelaide Terrace EAST PERTH WA

Inner city two bedroom, two bathroom elegantly furnished apartment. Entry. Lounge, meals leading to large balcony. Kitchen with Omega electric appliances. Both bedrooms have mirrored built in robes. Ensuite; huge shower, vanity and wc. Bathroom/laundry; bath/shower, vanity and wc. Air cond to lounge and master bedroom. Single carbay plus 4sqm store room. Beautiful aspect overlooking outdoor grassed area and a sneak peak of river views. Security access. Apartment block comes with all the fruit; residents lounge, pool, sun bathing lounges, bbq area, huge grassed gymnasium, tabled residents communal area, kitchen/lounge and pool room. Sorry, no pets.