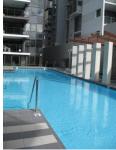

## 134/143 Adelaide Terrace EAST PERTH WA

Inner city two bedroom, two bathroom elegantly furnished apartment. Entry. Lounge, meals leading to large balcony. Kitchen with Omega electric appliances. Both bedrooms have mirrored built in robes. Ensuite; huge shower, vanity and wc. Bathroom/laundry; bath/shower, vanity and wc. Air cond to lounge and master bedroom. Single carbay plus 4sqm store room. Beautiful aspect overlooking outdoor grassed area and a sneak peak of river views. Security access. Apartment block comes with all the fruit; residents lounge, pool, sun bathing lounges, bbq area, huge grassed gymnasium, tabled residents communal area, kitchen/lounge and pool room. Sorry, no pets.