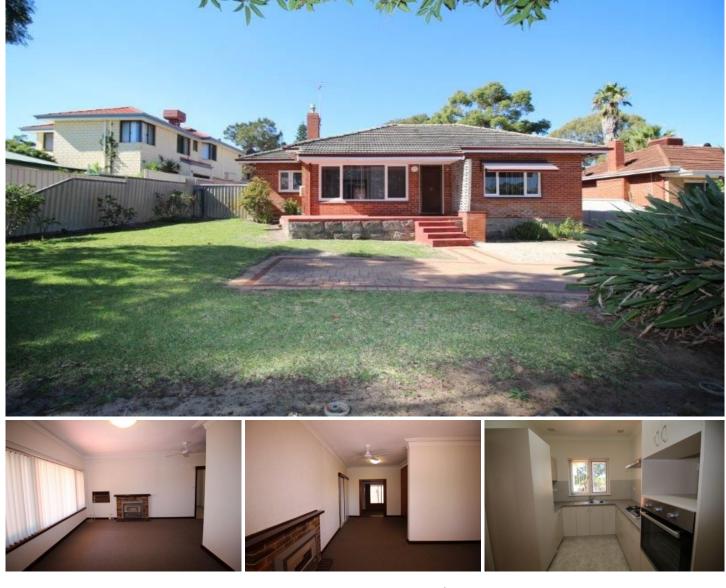

## **10 Goddard Street LATHLAIN WA**

Three bedroom, one bathroom unfurnished front home. Lounge, dining features ceiling fan and air cond. Near new kitchen; gas cook top, electric oven plus plenty of cupboard space. Built in robes. Renovated bathroom. Sleep out. Storeroom. Huge undercover entertaining area. Parking to front of property. NBN connected. Walk to Lathlain Oval. Quick drive to Victoria Park's vibrant cafe strip. Sorry, no pets. Wall heater in lounge room not functional.