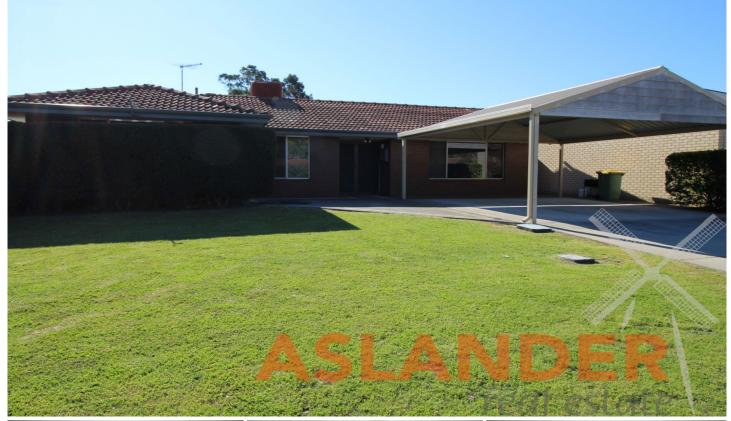

## 14 Whitby Court BENTLEY WA

Immaculately presented four bedroom, one bathroom home on large block. Huge lounge, dining with split system air cond. Modern kitchen features stainless steel appliances including dishwasher. Ceiling fans and built in robes to bedrooms. Large paved undercover entertaining area. Garden shed. Double carport, additional parking available to driveway. Ducted evaporative air cond. Pets considered. Easy access to Manning Road, Leach Highway and Albany Highway. Short drive to either Waterford Plaza or Westfield Carousel, schools, Curtin University.