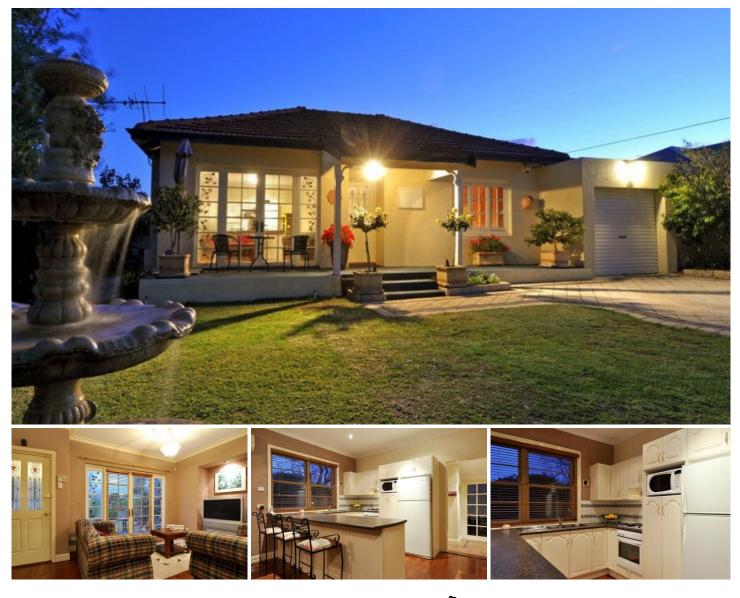

## **53 Cloister Avenue MANNING WA**

Delightful three bedroom, two bathroom home. Open plan lounge with front garden aspect, chef's kitchen, meals. Polished floorboards and high ceilings. Choice of split system air cond, gas heating and ceiling fans. Private rear entertaining area. Well maintained tranquill gardens. Single garage plus additional driveway parking. Alarm and security gates to front. Easy access to Manning Road, Freeway and Waterford Plaza Shopping Centre.