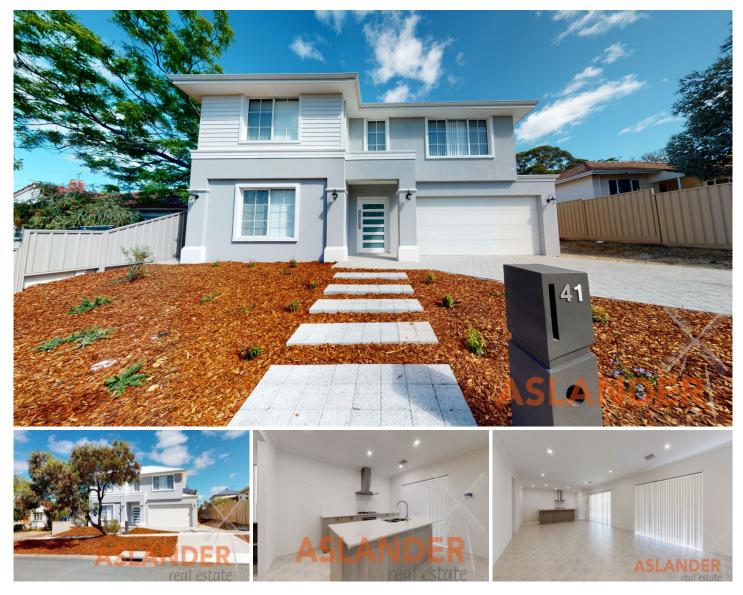

41 Northampton Street EAST VICTORIA PARK WA

You'll be undoubtedly impressed when you inspect this brand new Hamptons style home.

Featuring;

-Entry

-Downstairs bedroom suite, walk in robe and private ensuite

-Office

-Theatre room

-Huge open plan kitchen, meals, living. Gas cook top, electric oven, dishwasher, walk in panty plus scullery.

-Laundry with walk in linen press. Additional walk in linen press upstairs.

-Two minor bedrooms upstairs with mirrored robes -Massive master bedroom suite upstairs, walk in robe, private ensuite with twin basins

-Separate upstairs and downstairs powder rooms -Upstairs bathroom, bath and separate shower 4 🛤 3 🚔 2 🛱