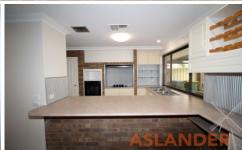

## 22 Sheffield Road WATTLE GROVE WA

Well maintained four bedroom, two bathroom unfurnished home on large block.

Entry. Master bedroom; built in robes and ceiling fan. Ensuite; shower, twin basins and separate wc. Formal lounge, dining. Kitchen; plenty of cupboards and bench space, gas cook top and electric oven. Meals/Family features gas look wood heater, opens onto outdoor entertaining area. Office/Study with built in shelving and desk. Bedrooms 2 and 3 with built in robes. Entry way to private second master suite and ensuite -split system air conditioner, built in robes and ceiling fan. 3 undercover entertaining areas. Double carport plus additional parking to driveway. Security alarm. Ducted evaporative air conditioning. Reticulated. Lawn mowing included. Close to Wattle Grove shopping centre. Easy access to Tonkin Highway.