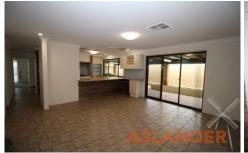

## 22 Sheffield Road WATTLE GROVE WA

Well maintained four bedroom, two bathroom unfurnished home on large block.

Entry. Master bedroom; built in robes and ceiling fan. Ensuite; shower, twin basins and separate wc. Formal lounge, dining. Kitchen; plenty of cupboards and bench space, gas cook top and electric oven. Meals/Family features gas look wood heater, opens onto outdoor entertaining area. Office/Study with built in shelving and desk. Bedrooms 2 and 3 with built in robes. Entry way to private second master suite and ensuite -split system air conditioner, built in robes and ceiling fan. 3 undercover entertaining areas. Double carport plus additional parking to driveway. Security alarm. Ducted evaporative air conditioning. Reticulated. Lawn mowing included. Close to Wattle Grove shopping centre. Easy access to Tonkin Highway.