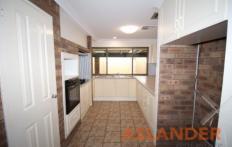

## 22 Sheffield Road WATTLE GROVE WA

Well maintained four bedroom, two bathroom unfurnished home on large block.

Entry. Master bedroom; built in robes and ceiling fan. Ensuite; shower, twin basins and separate wc. Formal lounge, dining. Kitchen; plenty of cupboards and bench space, gas cook top and electric oven. Meals/Family features gas look wood heater, opens onto outdoor entertaining area. Office/Study with built in shelving and desk. Bedrooms 2 and 3 with built in robes. Entry way to private second master suite and ensuite -split system air conditioner, built in robes and ceiling fan. 3 undercover entertaining areas. Double carport plus additional parking to driveway. Security alarm. Ducted evaporative air conditioning. Reticulated. Lawn mowing included. Close to Wattle Grove shopping centre. Easy access to Tonkin Highway.