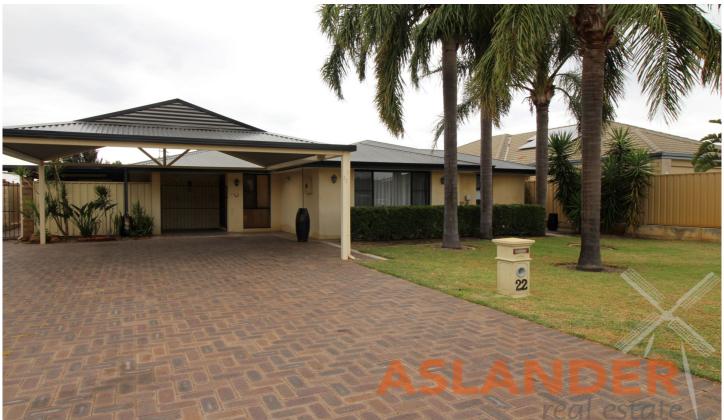

## 22 Sheffield Road WATTLE GROVE WA

Well maintained four bedroom, two bathroom unfurnished home on large block.

Entry. Master bedroom; built in robes and ceiling fan. Ensuite; shower, twin basins and separate wc. Formal lounge, dining. Kitchen; plenty of cupboards and bench space, gas cook top and electric oven. Meals/Family features gas look wood heater, opens onto outdoor entertaining area. Office/Study with built in shelving and desk. Bedrooms 2 and 3 with built in robes. Entry way to private second master suite and ensuite -split system air conditioner, built in robes and ceiling fan. 3 undercover entertaining areas. Double carport plus additional parking to driveway. Security alarm. Ducted evaporative air conditioning. Reticulated. Lawn mowing included. Close to Wattle Grove shopping centre. Easy access to Tonkin Highway.