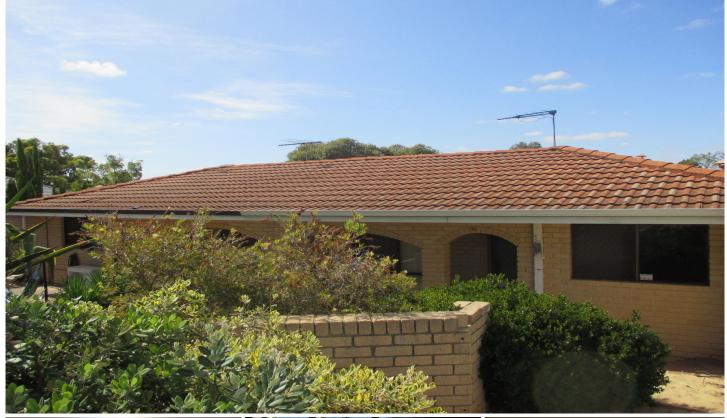

## 1/81 Thelma Street COMO WA

Spacious two bedroom, semi ensuite unfurnished villa. Lounge, dining (air cond). Kitchen; electric cooking, plenty of cupboard and bench space. Good size bedrooms, both with built in robes. Own laundry. Separate wc. Small atrium. Low maintenance easy care front courtyard. Storeroom. Security doors and grills. Tandem undercover parking behind gates. Close to local shops, school and public transport. Easy access to Canning Highway. Sorry, no pets.