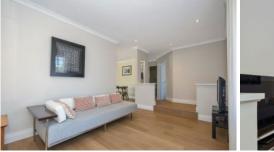

## 67 Aldersea Circle CLARKSON WA

- ? Separate front lounge
- ? Open plan, living, dining and kitchen

? White modern renovated kitchen, new worktops & appliances

- ? New wood beech effect flooring throughout living areas ? Newly laid carpets to all three bedrooms
- ? All bedrooms have fitted robes & ceiling fans
- ? Fitted laundry with benchtop and under bench cupboards