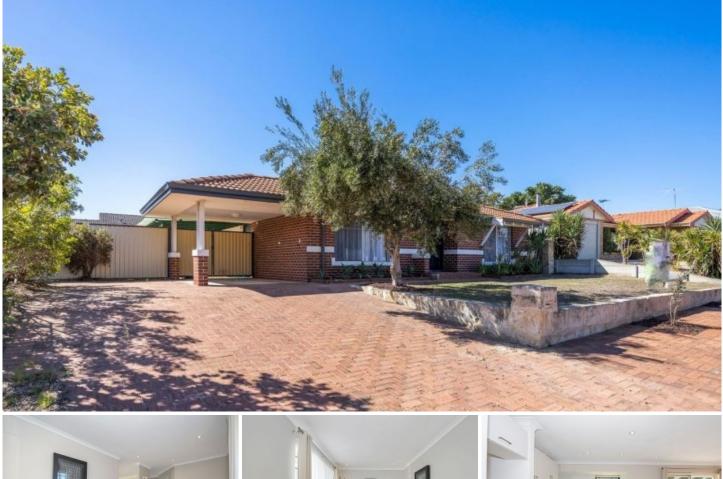

## 67 Aldersea Circle CLARKSON WA

- ? Separate front lounge
- ? Open plan, living, dining and kitchen

? White modern renovated kitchen, new worktops & appliances

- ? New wood beech effect flooring throughout living areas ? Newly laid carpets to all three bedrooms
- ? All bedrooms have fitted robes & ceiling fans
- ? Fitted laundry with benchtop and under bench cupboards

? Fully renovated luxury bathroom with floor to ceiling tiling, shower over bath

? Extra wide block with plenty of parking out the front and side & bonus side access

- ? Recessed lighting
- ? Split system air conditioning
- ? Added convenience of a 2nd toilet