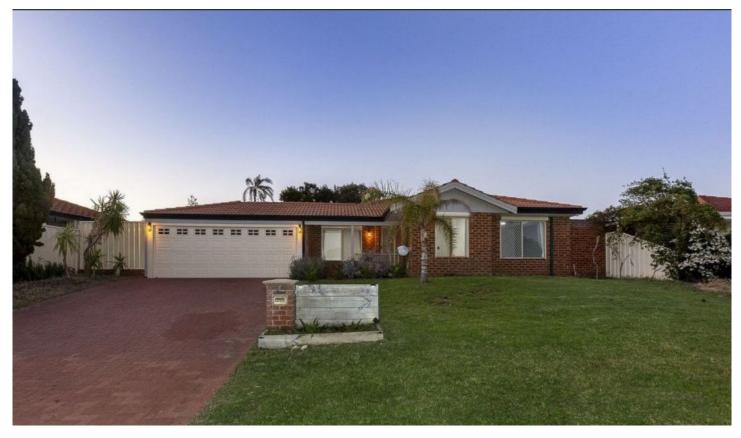

## 35 Greyhound Drive MERRIWA WA

Spacious four bedroom, 2 bathroom family home on elevated block

- \*Multiple living areas
- \*Open plan kitchen, meals, family
- \*Modern kitchen with outlook to rear yard
- \*Master suite features walk in robe, plus ensuite
- \* Good sized minor bedrooms, two with built in robes
- \*Recently renovated bathrooms and kitchen
- \*Double garage
- \*Large outdoor entertaining area
- \*Reticulated front and rear
- \*Solar panels, video security system, electric roller shutters, security screens and split system air conditioning Ideally suited for first home buyers/young family or astute investors. Currently leased at \$600 per week Conveniently located to local parks, schools, public

transport, shops, Quinn's Beach and Mindarie Marina

4 🗀 2 📛 4 🕰

Price: UNDER OFFER!!!

View: https://www.aslander.com.au/7816528

Michelle Aslander 0481830688